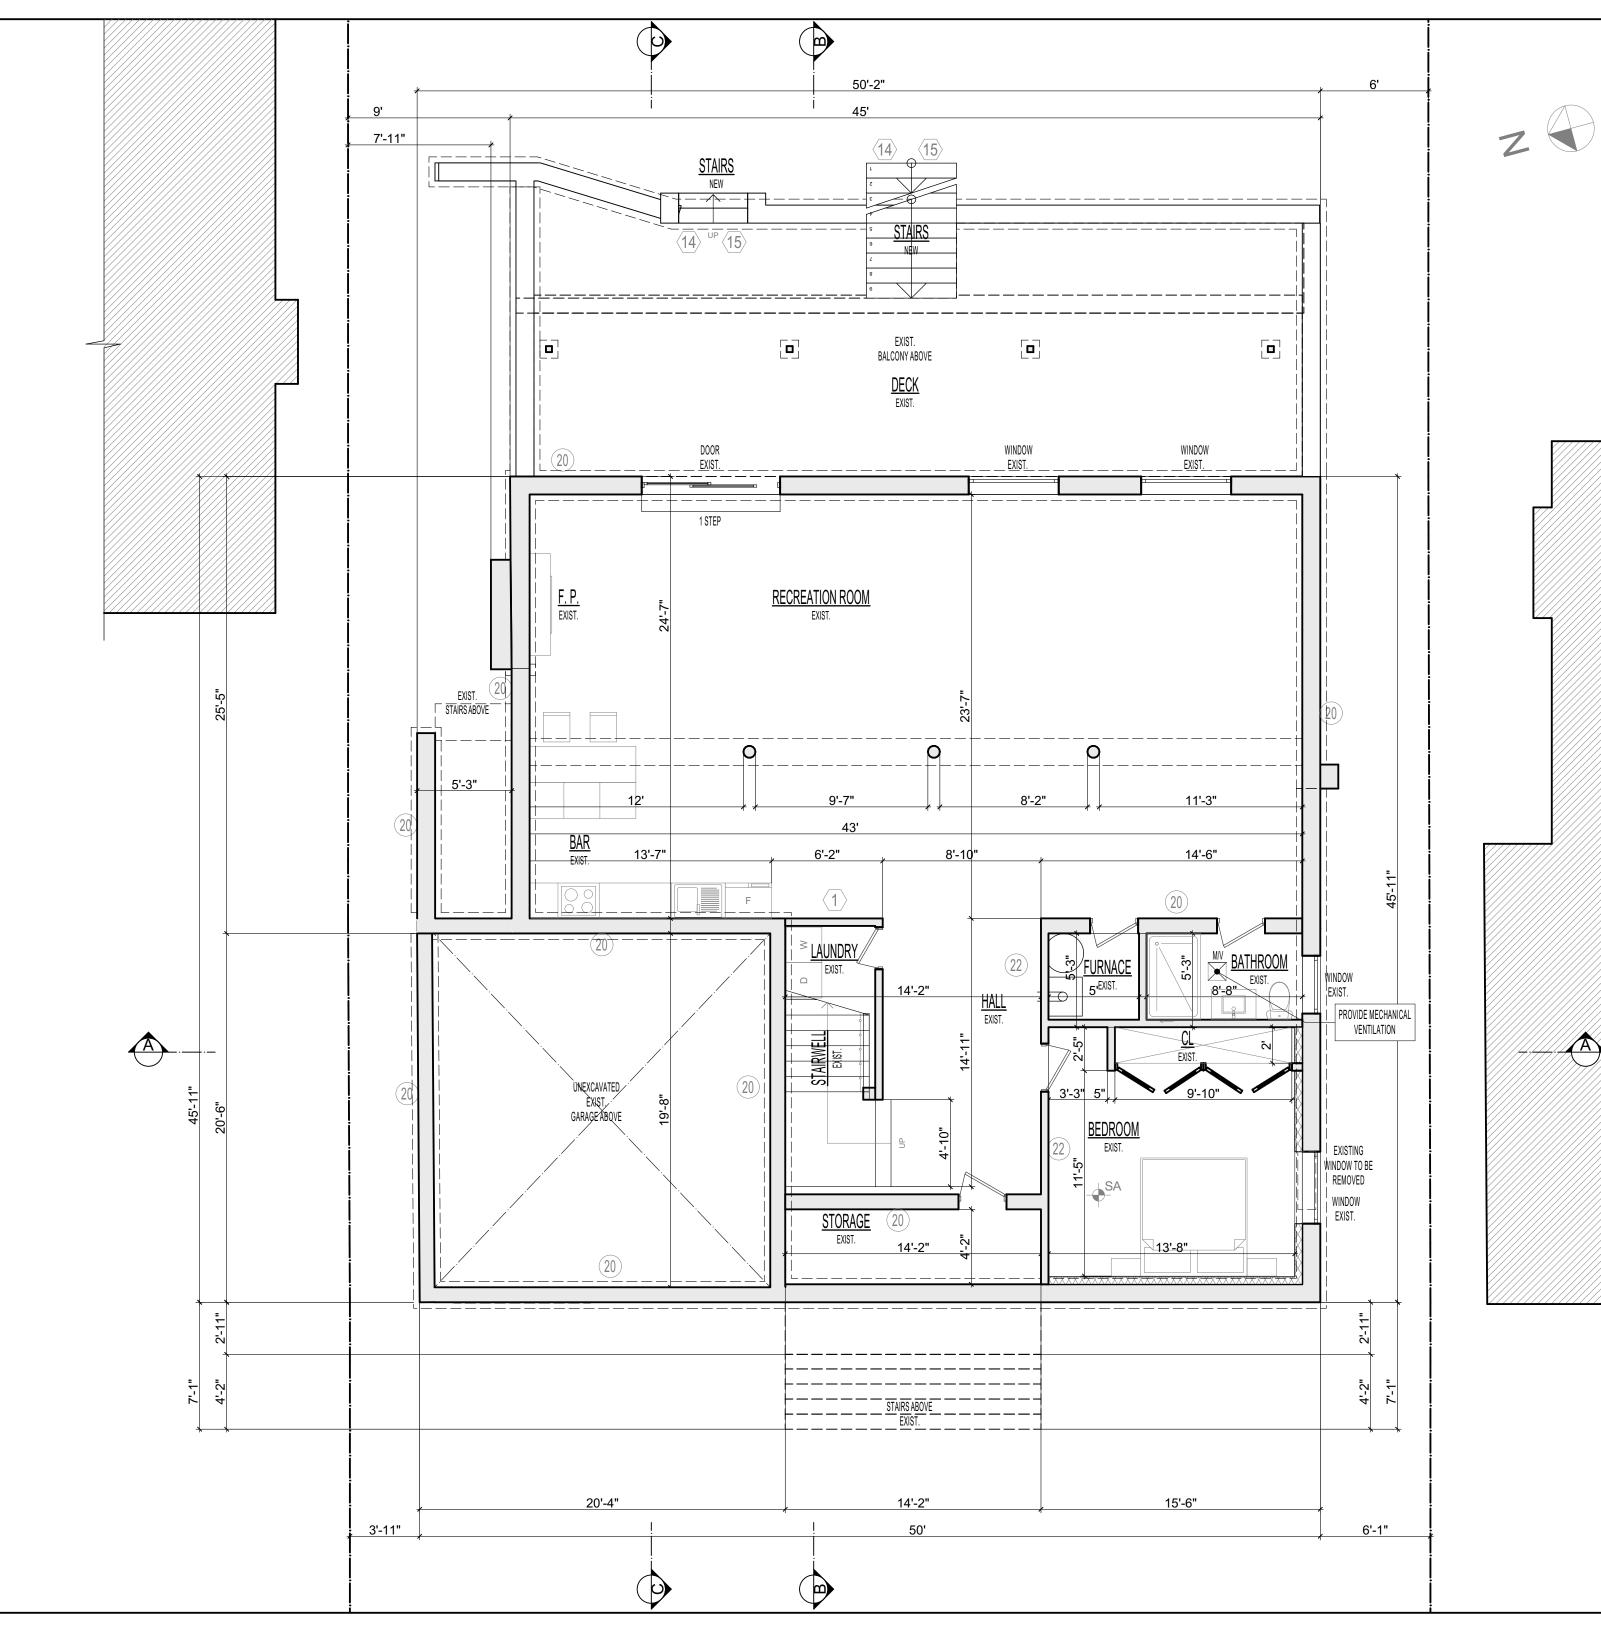

|                             | cad                     | <b>axx</b> design                    |
|-----------------------------|-------------------------|--------------------------------------|
|                             |                         | estar Rd, Unit 1,<br>, ON M3J 3C1    |
|                             | 6.840.4743<br>adaxx.com | cell 416.873.6899<br>info@cadaxx.com |
| www.cada<br>REVISION / ISSU |                         | info@cadaxx.com                      |
|                             |                         |                                      |
|                             |                         |                                      |
|                             |                         |                                      |
| PROJECT                     |                         |                                      |
|                             | RENO                    | VATION                               |
|                             | West                    | t Point Ave                          |
|                             | TOR                     | ΟΝΤΟ                                 |
|                             | IUN                     |                                      |
| DRAWING TITLE               |                         |                                      |
| BASEME                      |                         | AN - PROPOSED                        |
|                             |                         |                                      |
| DRAWN BY<br>A.A.            |                         | CHECKED BY                           |
| DATE DRAWN                  |                         | SCALE:<br>3/16" = 1'-0"              |
| PROJECT NO.                 |                         | DRAWING NO.                          |
|                             |                         | A300                                 |