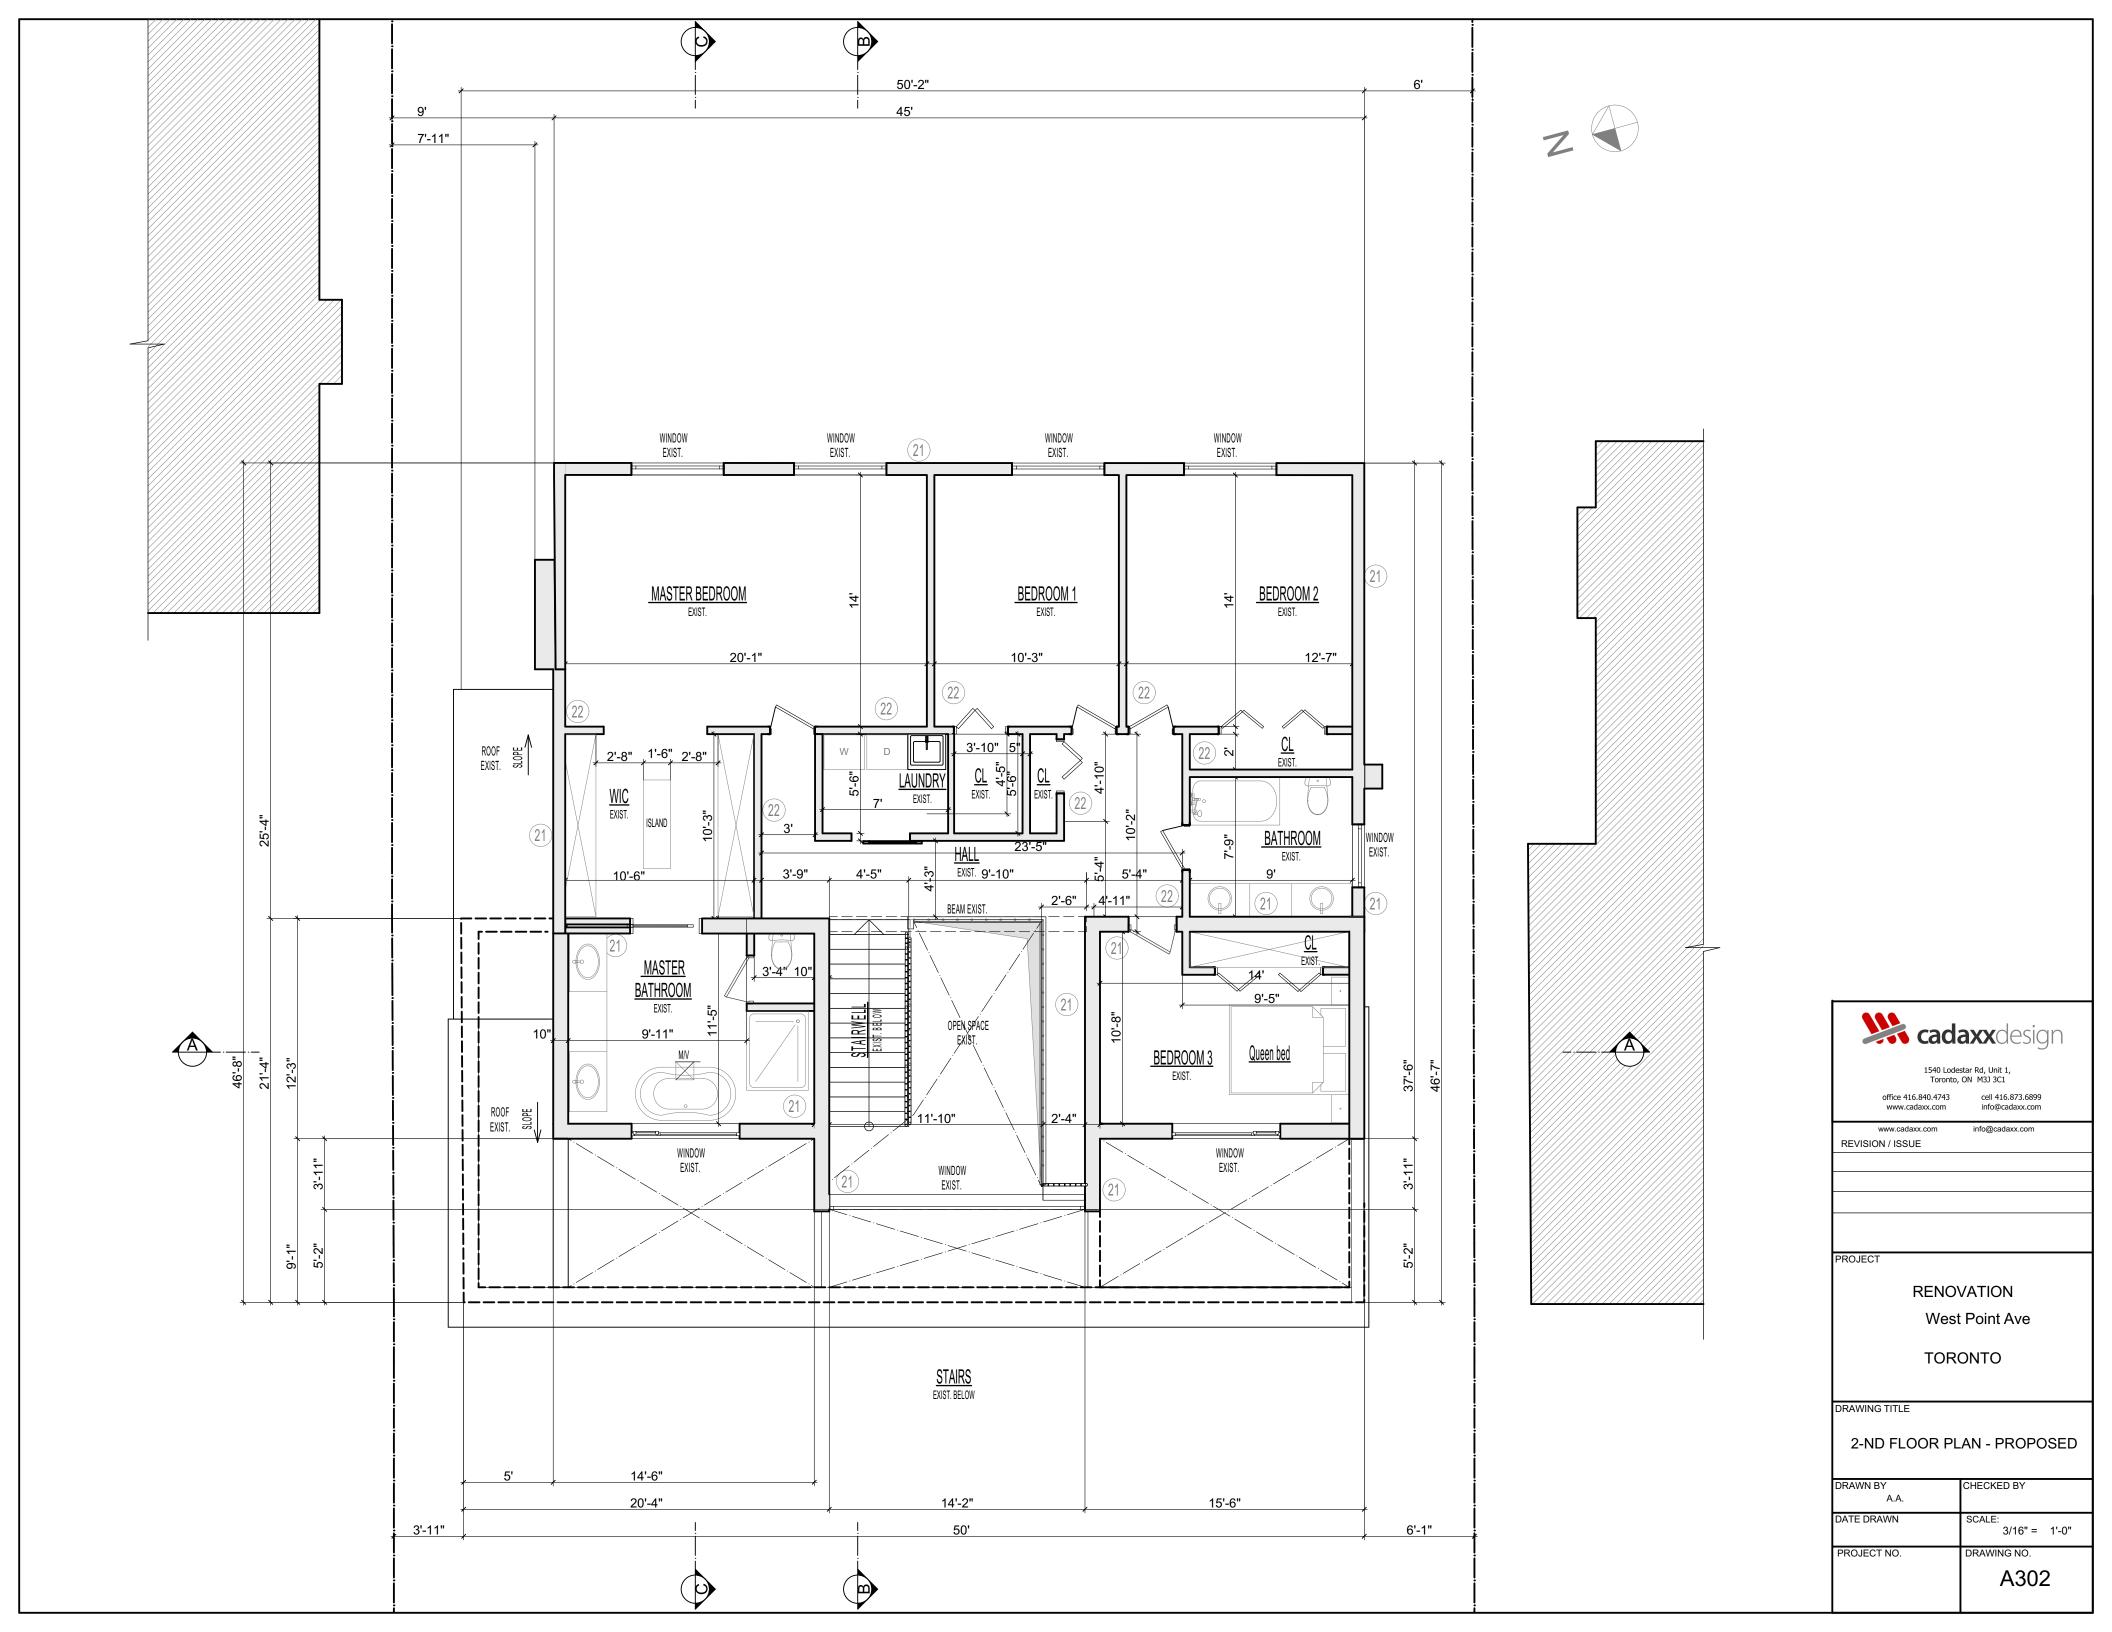

| 🞉 cadaxxdesign                     |      |                                      |  |
|------------------------------------|------|--------------------------------------|--|
|                                    |      | star Rd, Unit 1,<br>ON M3J 3C1       |  |
| office 416.840.<br>www.cadaxx.c    |      | cell 416.873.6899<br>info@cadaxx.com |  |
| www.cadaxx.con<br>REVISION / ISSUE | n    | info@cadaxx.com                      |  |
|                                    |      |                                      |  |
|                                    |      |                                      |  |
|                                    |      |                                      |  |
| PROJECT                            |      |                                      |  |
| RE                                 | NO   | /ATION                               |  |
| v                                  | Vest | Point Ave                            |  |
| т                                  |      | ONTO                                 |  |
| 1                                  | UR   | JNTO                                 |  |
| DRAWING TITLE                      |      |                                      |  |
| GROUND FLO                         | OR   | PLAN - PROPOSE                       |  |
| DRAWN BY<br>A.A.                   |      | CHECKED BY                           |  |
| DATE DRAWN                         |      | SCALE:<br>3/16" = 1'-0"              |  |
| PROJECT NO.                        |      | DRAWING NO.                          |  |
|                                    |      | A301                                 |  |