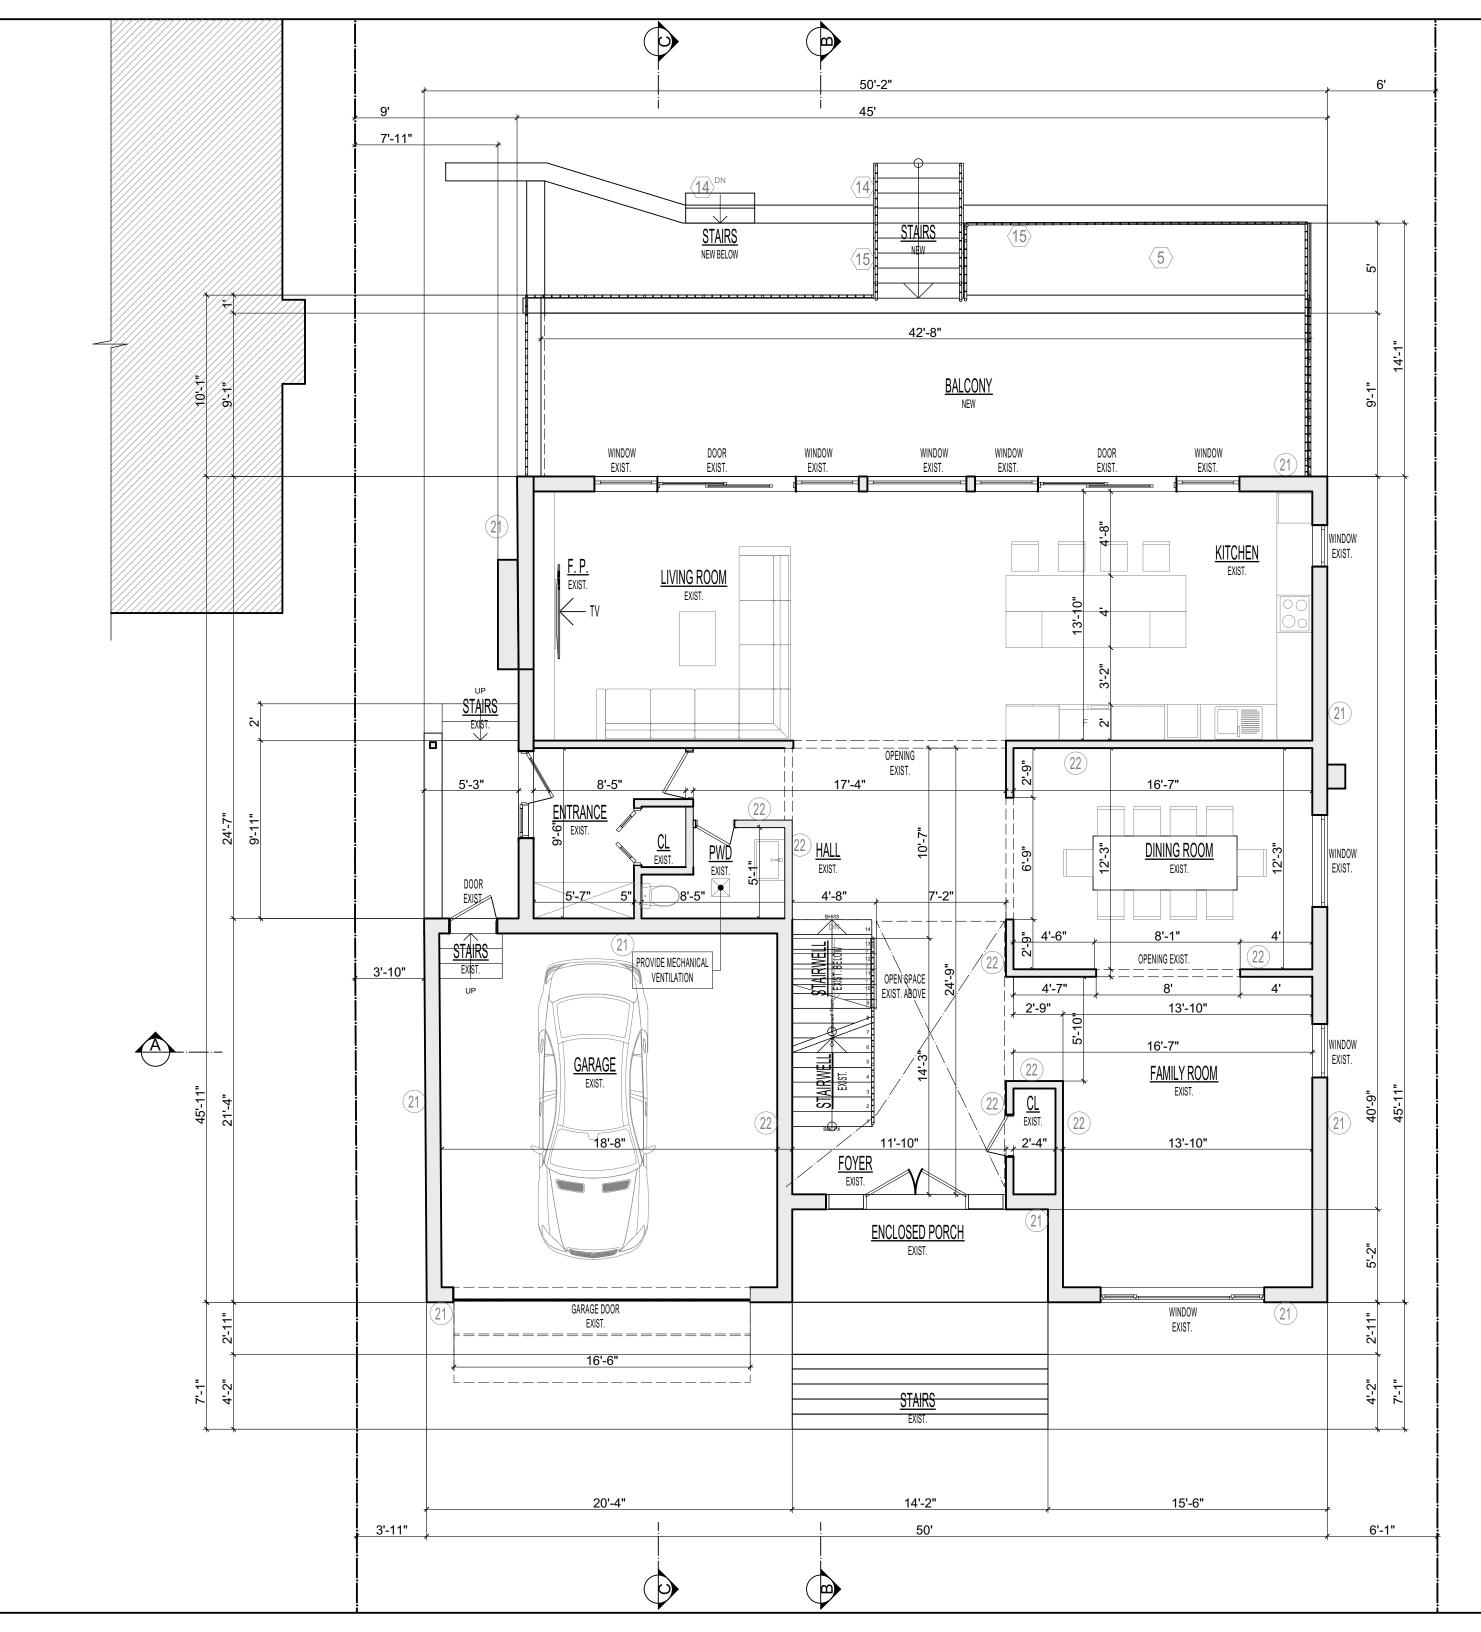

| 🞉 cadaxxdesign                     |      |                                      |  |
|------------------------------------|------|--------------------------------------|--|
|                                    |      | star Rd, Unit 1,<br>ON M3J 3C1       |  |
| office 416.840.<br>www.cadaxx.c    |      | cell 416.873.6899<br>info@cadaxx.com |  |
| www.cadaxx.con<br>REVISION / ISSUE | n    | info@cadaxx.com                      |  |
|                                    |      |                                      |  |
|                                    |      |                                      |  |
|                                    |      |                                      |  |
| PROJECT                            |      |                                      |  |
| RE                                 | NO   | /ATION                               |  |
| v                                  | Vest | Point Ave                            |  |
| т                                  |      | ONTO                                 |  |
| 1                                  | UR   | JNTO                                 |  |
| DRAWING TITLE                      |      |                                      |  |
| GROUND FLO                         | OR   | PLAN - PROPOSE                       |  |
| DRAWN BY<br>A.A.                   |      | CHECKED BY                           |  |
| DATE DRAWN                         |      | SCALE:<br>3/16" = 1'-0"              |  |
| PROJECT NO.                        |      | DRAWING NO.                          |  |
|                                    |      | A301                                 |  |